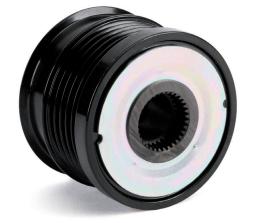

For current listing refer to catalogue media

-

Fig. 2: 535 0071 30 - new design with protective cap

As part of the on-going development of our products, the overrunning alternator pulley 535 0071 30 has been modified.

The previous design without protective cap (Fig. 1) is being replaced by a new design with a protective cap (Fig. 2). During the transition phase, stocks may become mixed.

Both design configurations meet the technical specifications and can be used without restriction.