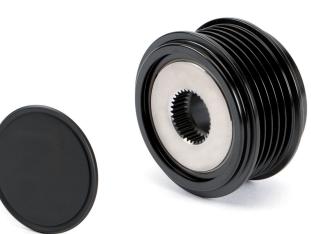

For current listing refer to catalogue media

-

Fig. 2: 535 0071 30 - new design with protective cap

As part of the on-going development of our products, the overrunning alternator pulley 535 0071 30 has been modified.

The previous design without protective cap (Fig. 1) is being replaced by a new design with a protective cap (Fig. 2). During the transition phase, stocks may become mixed.

Both design configurations meet the technical specifications and can be used without restriction.

### You want more? We can help!

Phone: +44 (0) 1432 264 264 Fax: +44 (0) 1432 375 760 aftermarket.uk@schaeffler.com www.repxpert.co.uk

Fig. 1: 535 0071 30 - old design without protective cap